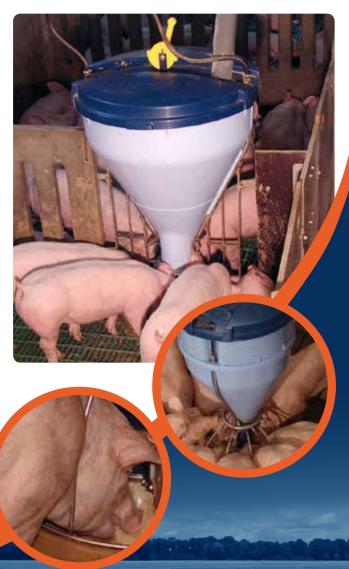

Blu'Hox plus 120 feeding and drinking system for fatteners is a strong, durable feeder designed to enable maximum growth in optimum time.

## Fast uniform growth

- •Feed and water located in the same spot aide digestion, increasing feed intake
- •The asymmetric hopper ensures a constant feed flow and no bridging
- Pigs determine their individual ration and mix of feed and water

### Important feed and water savings

- The large pan complete with a feed saver anti waste rim ensures feed and spilled water stays in the pan for consumption
- Correct water flow minimises wastage

#### Stress free animals

 Individual feeding spaces around the pan for upto 10 pigs means there is no fighting for a feeding space