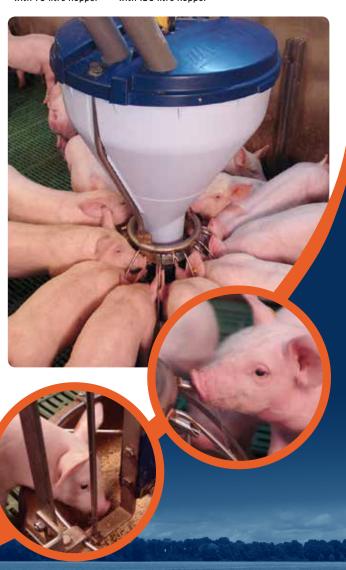

<sup>\*</sup>with 70 litre hopper \*\* with 150 litre hopper

Blu'Hox plus 40 feeding and drinking system for weaners is a strong, durable feeder designed to enable maximum growth in optimum time.

### Excellent start up

- Natural rooting instincts activate the feed dispensing rotor making the transition from liquids to feed easy
- •Integrated 'step-up' in the feeding pan, even the smallest piglets can reach the nipples
- Water and feed at the same spot, alternate eating and drinking increases daily intake, piglets can put water into the feed for a more palatable mix

### Optimal growth from first day onwards

- Every piglet can determine own feed and water ratio
- Feed and water located in the same spot aide digestion, increasing feed intake
- Combination of smooth turning rotor and asymmetric hopper ensures a swift feed flow
- Individual feeding spaces around the pan for upto 10 piglets means there is no fighting for a feeding space

## Important feed and water savings

- The large pan complete with a feed saver anti waste rim ensures feed and spilled water stays in the pan for consumption
- Correct water flow minimises wastage and encourages intake